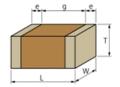

# Appearance & Shape

1 of 4

1. This datasheet is downloaded from the website of Murata Manufacturing Co., Ltd. Therefore, it's specifications are subject to change or our products in it may be discontinued without advance notice. Please check with our sales representatives or product engineers before ordering.

## **Specifications**

| 3.2±0.3mm      |
|----------------|
| 2.5±0.2mm      |
| 2.5±0.2mm      |
| 100μF ±20%     |
| 1.0mm min.     |
| 0.3mm min.     |
| -55°C to 105°C |
| 6.3Vdc         |
| 1210 (3225M)   |
| ±22.0%         |
| X6S(EIA)       |
| -55°C to 105°C |
|                |