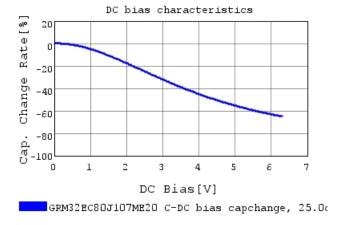

### Characteristic Data

The charts below may show another part number which shares its characteristics.

3 of 4