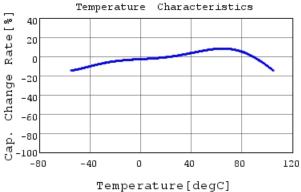

### Characteristic Data

The charts below may show another part number which shares its characteristics.

3 of 4