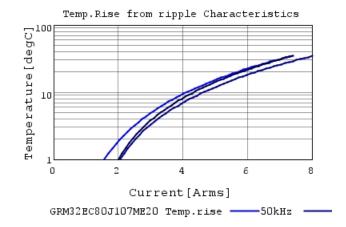

### Characteristic Data

The charts below may show another part number which shares its characteristics.

3 of 4