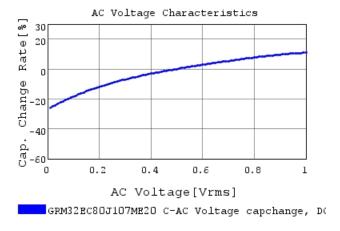

### Characteristic Data

The charts below may show another part number which shares its characteristics.

3 of 4