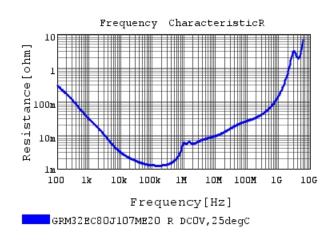

### Characteristic Data

The charts below may show another part number which shares its characteristics.

3 of 4