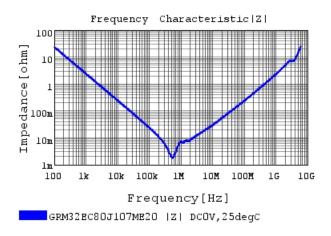

### Characteristic Data

The charts below may show another part number which shares its characteristics.

3 of 4