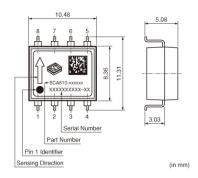

Note: If you have not downloaded this document from our official website, please note that the information provided may not be the most current.

Please download the latest datasheet of SCA610-E23H1A from the official website of Murata

## SCA610-E23H1A









### Appearance & Shape







### **Packaging Information**

| Packaging | Specifications      | Standard<br>Packing<br>Quantity |
|-----------|---------------------|---------------------------------|
| -1        | 330mm Embossed Tape | 100                             |

1 of 2

- 1. This datasheet is downloaded from the website of Murata Manufacturing Co., Ltd. Therefore, it's specifications are subject to change or our products in it may be discontinued without advance notice. Please check with our sales representatives or product engineers before ordering.
- 2. This datasheet has only typical specifications because there is no space for detailed specifications.
- Therefore, please review our product specifications or consult the approval sheet for product specifications before ordering.





# SCA610-E23H1A

Not