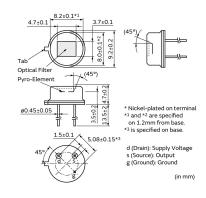

# **Specifications**

| Shape                          | Lead                 |
|--------------------------------|----------------------|
| Dimensions                     | TO-5(φ9.2x4.7mm)     |
| Output Type                    | Analog               |
| Electrode                      | (2.0x1.0mm)x2        |
| Responsivity(typ.)             | 4.6mV                |
| Supply Voltage Range           | 2V to 15V            |
| Field of View                  | theta1=theta2=45deg. |
| Operating Temperature<br>Range | -40°C to 70°C        |
| Storage Temperature Range      | -40°C to 85°C        |

### **Product Data**

(in mm)