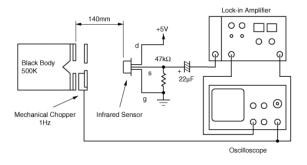

#### Pyroelectric Elements(Electrode Dimension)

Optical Filter characteristics

Test system of Responsivity

3 of 3

- 1. This datasheet is downloaded from the website of Murata Manufacturing Co., Ltd. Therefore, it's specifications are subject to change or our products in it may be discontinued without advance notice. Please check with our sales representatives or product engineers before ordering.
- 2. This datasheet has only typical specifications because there is no space for detailed specifications.
- Therefore, please review our product specifications or consult the approval sheet for product specifications before ordering.