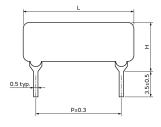

## Appearance & Shape

(in mm)

1 of 2

# **Specifications**

| Power Rating            | 1.2W       |
|-------------------------|------------|
| Shape                   | Lead       |
| Maximum Working Voltage | 9kVdc      |
| Resistance              | 68.0ΜΩ     |
| Resistance Deviation    | ±10%       |
| Single Use/Mold Use     | Molded use |
| Length                  | 15.1mm     |
| Height H                | 9.0mm      |
| Lead Pitch P            | 12.70mm    |