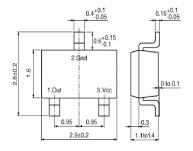

# MRSS27H

Note: This datasheet may be out of date.

Please download the latest datasheet of MRSS27H from the official website of Murata Manufacturing Co. Ltd.

http://www.murata.com/en-sg/products/productdetail?partno=MRSS27H









### Appearance & Shape





(in mm)



### **Packaging Information**

| Packaging | Specifications      | Standard<br>Packing<br>Quantity |
|-----------|---------------------|---------------------------------|
| -         | 180mm Embossed Tape | 3000                            |

1 of 2

#### Attention

1. This datasheet is downloaded from the website of Murata Manufacturing Co., Ltd. Therefore, it's specifications are subject to change or our products in it may be discontinued without advance notice. Please check with our sales representatives or product engineers before ordering.

2. This datasheet has only typical specifications because there is no space for detailed specifications.

Therefore, please review our product specifications or consult the approval sheet for product specifications before ordering.