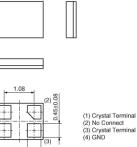

### Appearance & Shape

Note: This datasheet may be out of date. Please download the latest datasheet of XRCMD32M000FXP52R0 from the official website of Murata Manufacturing Co., Ltd.

http://www.murata.com/en-sg/products/productdetail?partno=XRCMD32M000FXP52R0

## Specifications

| Product Type                          | Crystal Unit                                                                                                                              |
|---------------------------------------|-------------------------------------------------------------------------------------------------------------------------------------------|
| Series                                | XRCMD                                                                                                                                     |
| Туре                                  | MCR1612                                                                                                                                   |
| Frequency                             | 32.0000MHz                                                                                                                                |
| Frequency Tolerance                   | +/-30ppm max. (Total)                                                                                                                     |
| Total Frequency Tolerance             | +/-30ppm max.                                                                                                                             |
| Operating Temperature<br>Range        | -30°C~85°C                                                                                                                                |
| Equivalent Series<br>Resistance (ESR) | 60ohm max.                                                                                                                                |
| Drive Level (DL)                      | 30µW (100µW max.)                                                                                                                         |
| Load Capacitance (Cs)                 | 6pF                                                                                                                                       |
| Shape                                 | SMD                                                                                                                                       |
| Wash                                  | Not available (Please be sure<br>to consult with our sales<br>representative or engineer<br>whenever and prior to using<br>the products.) |
| L x W (size)                          | 1.6x1.2mm                                                                                                                                 |
| Mass                                  | 2.9mg                                                                                                                                     |