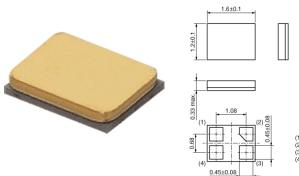

### Appearance & Shape

Note: This datasheet may be out of date. Please download the latest datasheet of XRCMD32M000FXP52R0 from the official website of Murata Manufacturing Co., Ltd.

http://www.murata.com/en-sg/products/productdetail?partno=XRCMD32M000FXP52R0

## Specifications

| Product Type                          | Crystal Unit                                                                                                                              |
|---------------------------------------|-------------------------------------------------------------------------------------------------------------------------------------------|
| Series                                | XRCMD                                                                                                                                     |
| Туре                                  | MCR1612                                                                                                                                   |
| Frequency                             | 32.0000MHz                                                                                                                                |
| Frequency Tolerance                   | +/-30ppm max. (Total)                                                                                                                     |
| Total Frequency Tolerance             | +/-30ppm max.                                                                                                                             |
| Operating Temperature<br>Range        | -30°C~85°C                                                                                                                                |
| Equivalent Series<br>Resistance (ESR) | 60ohm max.                                                                                                                                |
| Drive Level (DL)                      | 30µW (100µW max.)                                                                                                                         |
| Load Capacitance (Cs)                 | 6pF                                                                                                                                       |
| Shape                                 | SMD                                                                                                                                       |
| Wash                                  | Not available (Please be sure<br>to consult with our sales<br>representative or engineer<br>whenever and prior to using<br>the products.) |
| L x W (size)                          | 1.6x1.2mm                                                                                                                                 |
| Mass                                  | 2.9mg                                                                                                                                     |