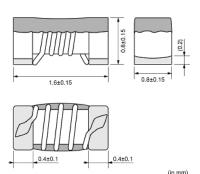

### Appearance & Shape

1 of 5

# **Specifications**

| L size                                                             | 1.6±0.15mm     |
|--------------------------------------------------------------------|----------------|
| W size                                                             | 0.8±0.15mm     |
| T size                                                             | 0.8±0.15mm     |
| Size code inch (mm)                                                | 0603 (1608)    |
| Inductance                                                         | 120nH±5%       |
| Inductance Test Frequency                                          | 10MHz          |
| Rated current (Itemp) (Based on Temperature rise)                  | 1100mA         |
| Max. of DC resistance                                              | 0.085Ω         |
| Operating Temperature Range(Self-temperature rise is not included) | -40°C to 125°C |
| Class of magnetic shield                                           | Non-Shielded   |
| Self resonance frequency (min.)                                    | 1200MHz        |
| Brand                                                              | Murata         |
| Series                                                             | LQW18CN_0Z     |