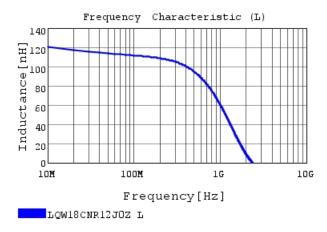

### Characteristic Data

The charts below may show another part number which shares its characteristics.

LQW18CNR12JOZ Q

5 of 5

1. This datasheet is downloaded from the website of Murata Manufacturing Co., Ltd. Therefore, it's specifications are subject to change or our products in it may be discontinued without advance notice. Please check with our sales representatives or product engineers before ordering.