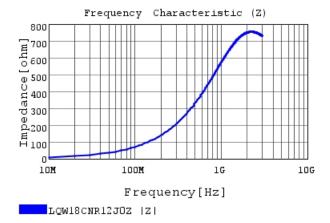

### Characteristic Data

The charts below may show another part number which shares its characteristics.

LQW18CNR12JOZ Q

5 of 5

1. This datasheet is downloaded from the website of Murata Manufacturing Co., Ltd. Therefore, it's specifications are subject to change or our products in it may be discontinued without advance notice. Please check with our sales representatives or product engineers before ordering.