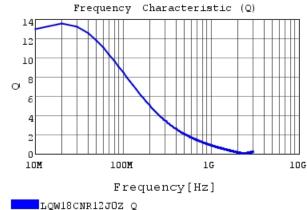

### Characteristic Data

The charts below may show another part number which shares its characteristics.

LQW18CNR12JOZ Q

5 of 5

1. This datasheet is downloaded from the website of Murata Manufacturing Co., Ltd. Therefore, it's specifications are subject to change or our products in it may be discontinued without advance notice. Please check with our sales representatives or product engineers before ordering.