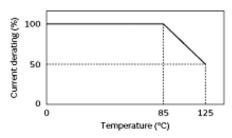

### Notice For General

In operating temperatures exceeding +85°C, derating of current is necessary for this series.

Please apply the derating curve shown in the chart according to the operating temperature.

#### Derating of Rated Current

4 of 5