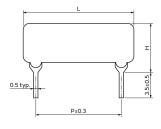

### Appearance & Shape

(in mm)

1 of 2

### **Specifications**

| Power Rating            | 1.4W       |  |
|-------------------------|------------|--|
| Shape                   | Lead       |  |
| Maximum Working Voltage | 1.8kVdc    |  |
| Resistance              | 2.5ΜΩ      |  |
| Resistance Deviation    | ±0.5%      |  |
| Single Use/Mold Use     | Single use |  |
| Length                  | 20.2mm     |  |
| Height H                | 9.0mm      |  |
| Lead Pitch P            | 17.78mm    |  |