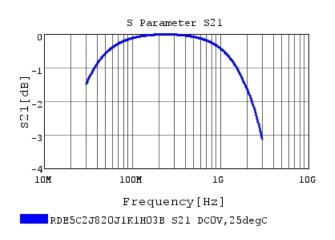

### Characteristic Data

The charts below may show another part number which shares its characteristics.