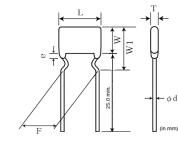

### Appearance & Shape

### Specifications

| L size or Outer diameter D                       | 4.5mm max.                                             |
|--------------------------------------------------|--------------------------------------------------------|
| Width                                            | 3.5mm max.                                             |
| T size                                           | 3.15mm max.                                            |
| Lead spacing F                                   | 5.0±0.8mm                                              |
| Lead diameter d                                  | 0.5±0.05mm                                             |
| Paint dripping e                                 | Up to the end of crimp                                 |
| Capacitance                                      | 82pF ±5%                                               |
| Rated voltage                                    | 630Vdc                                                 |
| Temperature characteristics                      | C0G(EIA)                                               |
| Temperature range of temperature characteristics | -55°C to 125°C                                         |
| Operating Temperature<br>Range                   | -55°C to 125°C                                         |
| тс                                               | 25 to 125°C: 0±30ppm/°C<br>-55 to 25°C: 0+30/-72ppm/°C |
| W1 size                                          | 5.0mm max.                                             |