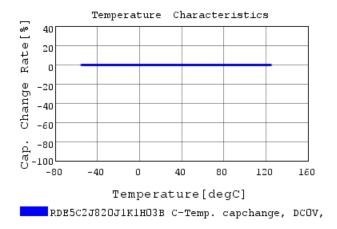

### Characteristic Data

The charts below may show another part number which shares its characteristics.