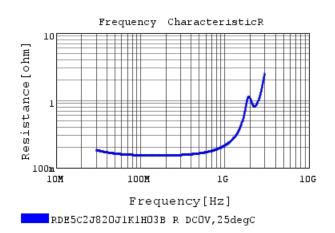

### Characteristic Data

The charts below may show another part number which shares its characteristics.