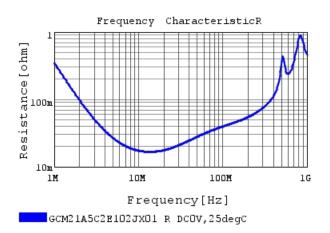

# Characteristic Data

GCM21A5C2E102JX01#

The charts below may show another part number which shares its characteristics.

3 of 4