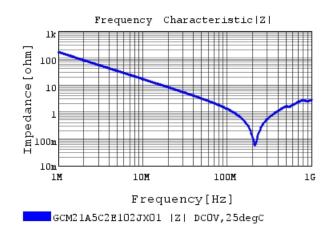

# Characteristic Data

GCM21A5C2E102JX01#

The charts below may show another part number which shares its characteristics.

3 of 4