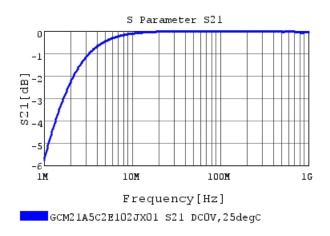

# Characteristic Data

GCM21A5C2E102JX01#

The charts below may show another part number which shares its characteristics.

3 of 4