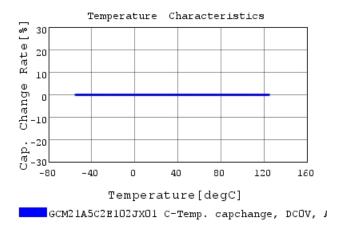

# Characteristic Data

GCM21A5C2E102JX01#

The charts below may show another part number which shares its characteristics.

3 of 4