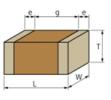

### Specifications

| Length                                             | 2.0±0.2mm    |
|----------------------------------------------------|--------------|
| Width                                              | 1.25±0.2mm   |
| Thickness                                          | 1.0+0/-0.3mm |
| Capacitance                                        | 1000pF ±5%   |
| Distance between external terminals g              | 0.7mm min.   |
| External terminal size e                           | 0.3mm min.   |
| Operating Temperature<br>Range                     | -55℃ to 125℃ |
| Rated Voltage                                      | 250Vdc       |
| Size code in inch(mm)                              | 0805 (2012M) |
| TC                                                 | 0±30ppm/°C   |
| Temperature characteristics<br>(complied standard) | C0G(EIA)     |
| Temperature range of temperature characteristics   | 25℃ to 125℃  |