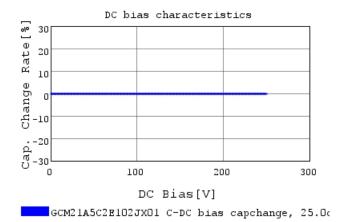

# Characteristic Data

GCM21A5C2E102JX01#

The charts below may show another part number which shares its characteristics.

3 of 4