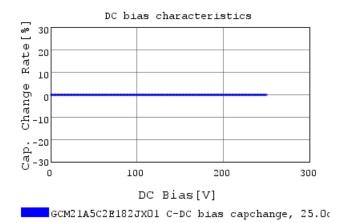

# Characteristic Data

GCM21A5C2E182JX01#

The charts below may show another part number which shares its characteristics.

3 of 4