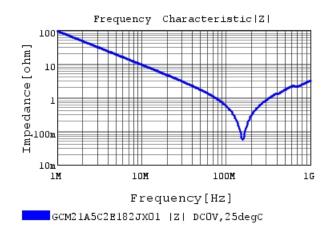

# Characteristic Data

GCM21A5C2E182JX01#

The charts below may show another part number which shares its characteristics.

3 of 4