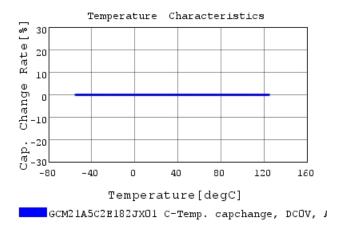

# Characteristic Data

GCM21A5C2E182JX01#

The charts below may show another part number which shares its characteristics.

3 of 4