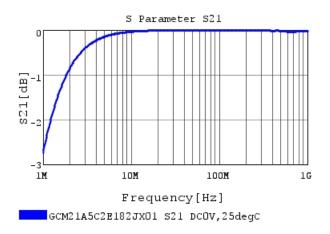

# Characteristic Data

GCM21A5C2E182JX01#

The charts below may show another part number which shares its characteristics.

3 of 4