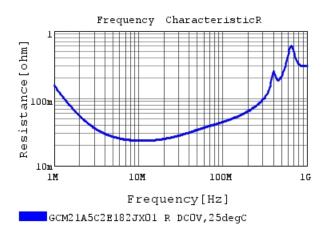

# Characteristic Data

GCM21A5C2E182JX01#

The charts below may show another part number which shares its characteristics.

3 of 4