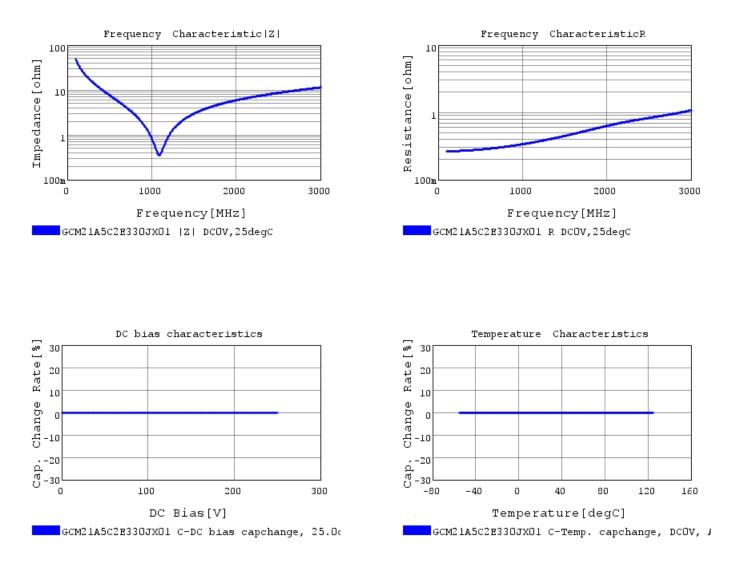

## Characteristic Data

The charts below may show another part number which shares its characteristics.

3 of 4