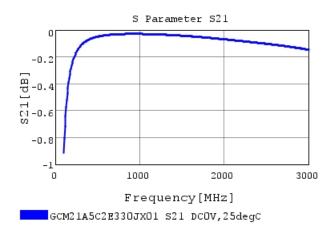

## Characteristic Data

The charts below may show another part number which shares its characteristics.

3 of 4