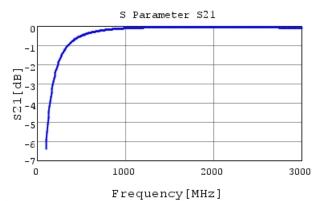

"#"at the end indicates the package specification code.

GCM21A5C2J100JX01 S21 DCOV,25degC

4 of 4