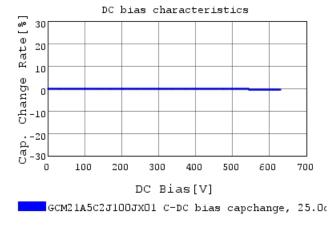

### Characteristic Data

GCM21A5C2J100JX01#

The charts below may show another part number which shares its characteristics.

3 of 4

1. This datasheet is downloaded from the website of Murata Manufacturing Co., Ltd. Therefore, it's specifications are subject to change or our products in it may be discontinued without advance notice. Please check with our sales representatives or product engineers before ordering.

2. This datasheet has only typical specifications because there is no space for detailed specifications.

Therefore, please review our product specifications or consult the approval sheet for product specifications before ordering