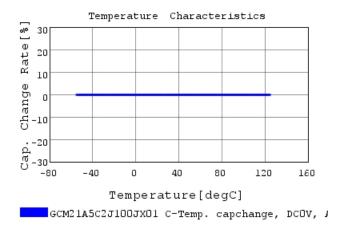

### Characteristic Data

GCM21A5C2J100JX01#

The charts below may show another part number which shares its characteristics.

3 of 4

1. This datasheet is downloaded from the website of Murata Manufacturing Co., Ltd. Therefore, it's specifications are subject to change or our products in it may be discontinued without advance notice. Please check with our sales representatives or product engineers before ordering.

2. This datasheet has only typical specifications because there is no space for detailed specifications.

Therefore, please review our product specifications or consult the approval sheet for product specifications before ordering