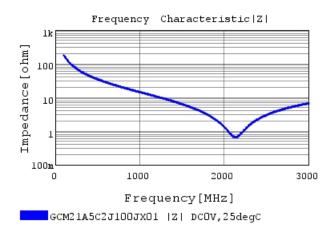

### Characteristic Data

GCM21A5C2J100JX01#

The charts below may show another part number which shares its characteristics.

3 of 4

1. This datasheet is downloaded from the website of Murata Manufacturing Co., Ltd. Therefore, it's specifications are subject to change or our products in it may be discontinued without advance notice. Please check with our sales representatives or product engineers before ordering.