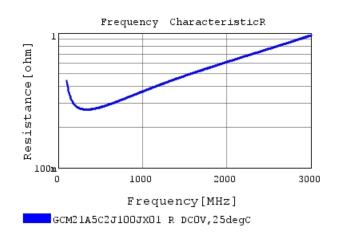

### Characteristic Data

GCM21A5C2J100JX01#

The charts below may show another part number which shares its characteristics.

3 of 4

1. This datasheet is downloaded from the website of Murata Manufacturing Co., Ltd. Therefore, it's specifications are subject to change or our products in it may be discontinued without advance notice. Please check with our sales representatives or product engineers before ordering.