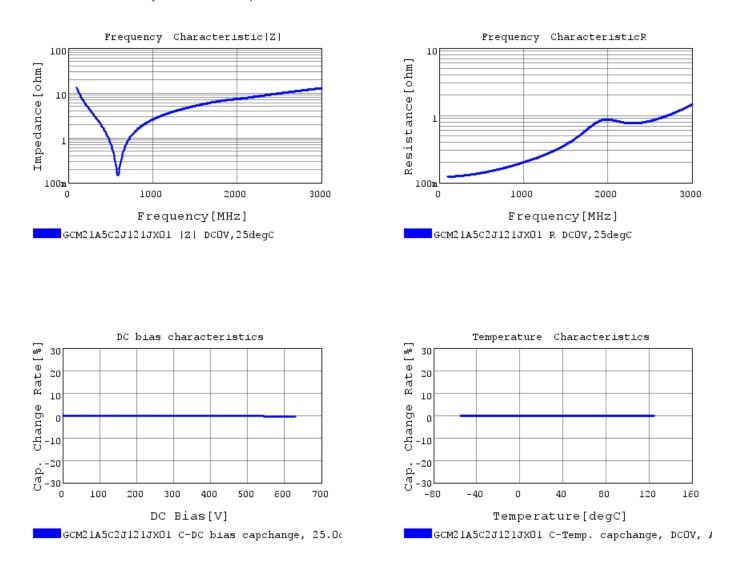

# Characteristic Data

GCM21A5C2J121JX01#

The charts below may show another part number which shares its characteristics.