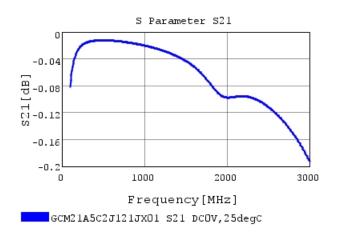

# Characteristic Data

GCM21A5C2J121JX01#

The charts below may show another part number which shares its characteristics.