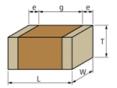

### Appearance & Shape

1 of 4

## **Specifications**

| Length                                           | 2.0±0.2mm      |
|--------------------------------------------------|----------------|
| Width                                            | 1.25±0.2mm     |
| Thickness                                        | 1.0+0/-0.3mm   |
| Capacitance                                      | 180pF ±5%      |
| Distance between external terminals g            | 0.7mm min.     |
| External terminal size e                         | 0.3mm min.     |
| Operating Temperature<br>Range                   | -55°C to 125°C |
| Rated Voltage                                    | 630Vdc         |
| Size code in inch(mm)                            | 0805 (2012M)   |
| тс                                               | 0±30ppm/°C     |
| Temperature characteristics (complied standard)  | C0G(EIA)       |
| Temperature range of temperature characteristics | 25°C to 125°C  |