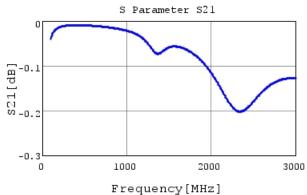

"#"at the end indicates the package specification code.

GCM21A5C2J181JX01 S21 DCOV,25degC

4 of 4