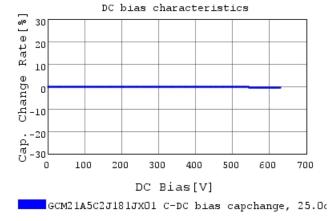

### Characteristic Data

GCM21A5C2J181JX01#

The charts below may show another part number which shares its characteristics.

3 of 4

1. This datasheet is downloaded from the website of Murata Manufacturing Co., Ltd. Therefore, it's specifications are subject to change or our products in it may be discontinued without advance notice. Please check with our sales representatives or product engineers before ordering.