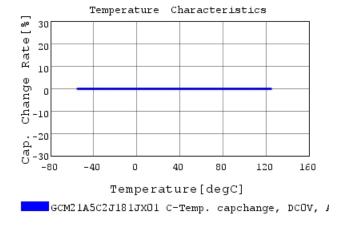

### Characteristic Data

GCM21A5C2J181JX01#

The charts below may show another part number which shares its characteristics.

3 of 4

1. This datasheet is downloaded from the website of Murata Manufacturing Co., Ltd. Therefore, it's specifications are subject to change or our products in it may be discontinued without advance notice. Please check with our sales representatives or product engineers before ordering.