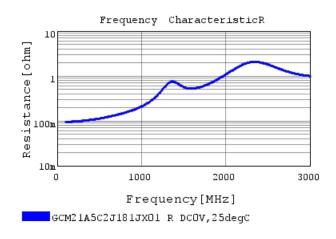

### Characteristic Data

GCM21A5C2J181JX01#

The charts below may show another part number which shares its characteristics.

3 of 4

1. This datasheet is downloaded from the website of Murata Manufacturing Co., Ltd. Therefore, it's specifications are subject to change or our products in it may be discontinued without advance notice. Please check with our sales representatives or product engineers before ordering.