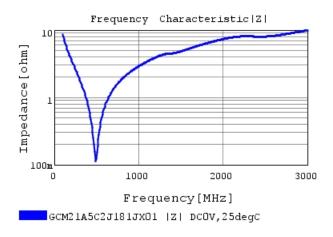

### Characteristic Data

GCM21A5C2J181JX01#

The charts below may show another part number which shares its characteristics.

3 of 4

1. This datasheet is downloaded from the website of Murata Manufacturing Co., Ltd. Therefore, it's specifications are subject to change or our products in it may be discontinued without advance notice. Please check with our sales representatives or product engineers before ordering.