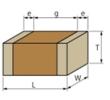

## Appearance & Shape

1 of 4

## Specifications

| Length                                             | 2.0±0.2mm      |
|----------------------------------------------------|----------------|
| Width                                              | 1.25±0.2mm     |
| Thickness                                          | 1.0+0/-0.3mm   |
| Capacitance                                        | 100pF ±5%      |
| Distance between external terminals g              | 0.7mm min.     |
| External terminal size e                           | 0.3mm min.     |
| Operating Temperature<br>Range                     | -55℃ to 125℃   |
| Rated Voltage                                      | 250Vdc         |
| Size code in inch(mm)                              | 0805 (2012M)   |
| тс                                                 | -750±120ppm/°C |
| Temperature characteristics<br>(complied standard) | U2J(EIA)       |
| Temperature range of temperature characteristics   | 25℃ to 125℃    |