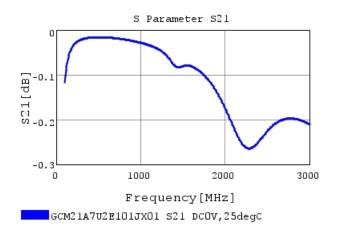

### Characteristic Data

GCM21A7U2E101JX01#

The charts below may show another part number which shares its characteristics.

3 of 4