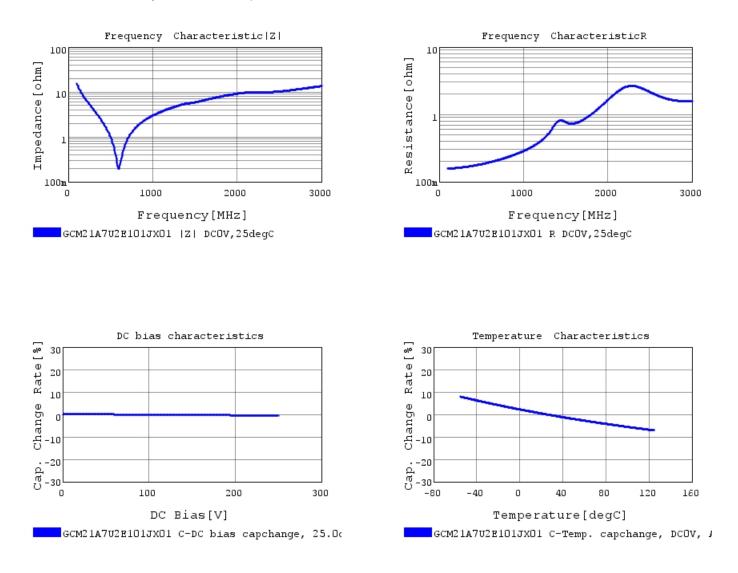

### Characteristic Data

GCM21A7U2E101JX01#

The charts below may show another part number which shares its characteristics.

3 of 4