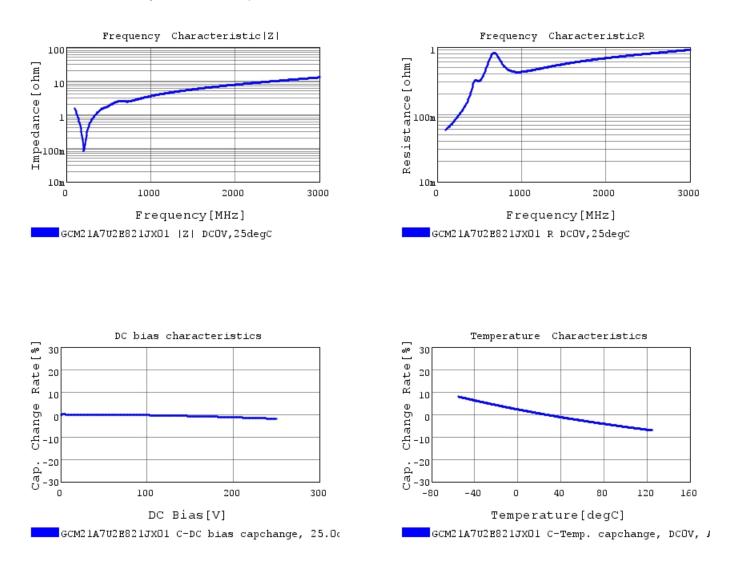

## Characteristic Data

The charts below may show another part number which shares its characteristics.