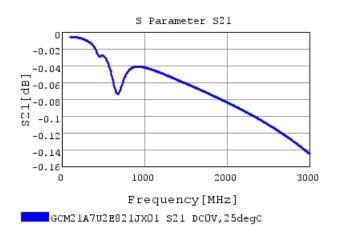

## Characteristic Data

The charts below may show another part number which shares its characteristics.