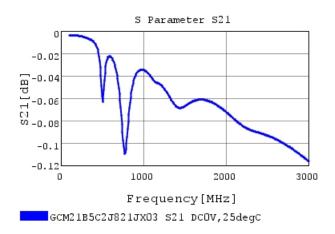

## Characteristic Data

The charts below may show another part number which shares its characteristics.

3 of 4