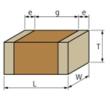

## Appearance & Shape

1 of 4

## Specifications

| Length                                             | 2.0±0.2mm    |
|----------------------------------------------------|--------------|
| Width                                              | 1.25±0.2mm   |
| Thickness                                          | 1.25±0.2mm   |
| Capacitance                                        | 820pF ±5%    |
| Distance between external terminals g              | 0.7mm min.   |
| External terminal size e                           | 0.3mm min.   |
| Operating Temperature<br>Range                     | -55℃ to 125℃ |
| Rated Voltage                                      | 630Vdc       |
| Size code in inch(mm)                              | 0805 (2012M) |
| TC                                                 | 0±30ppm/°C   |
| Temperature characteristics<br>(complied standard) | C0G(EIA)     |
| Temperature range of temperature characteristics   | 25℃ to 125℃  |