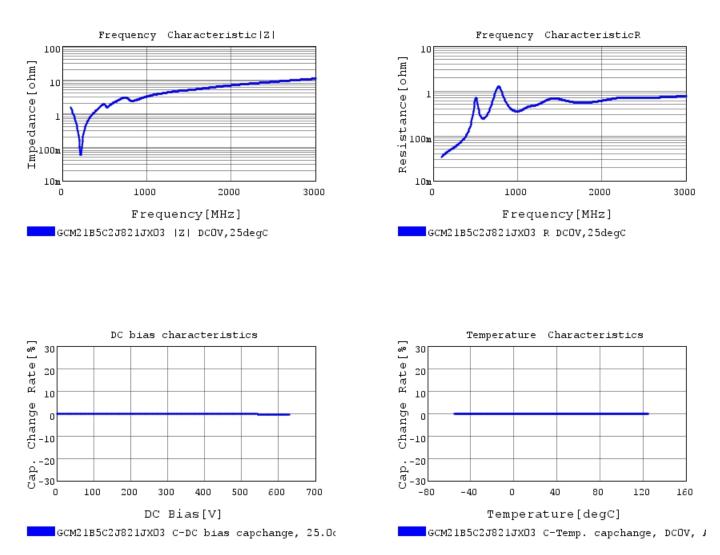

## Characteristic Data

The charts below may show another part number which shares its characteristics.

3 of 4