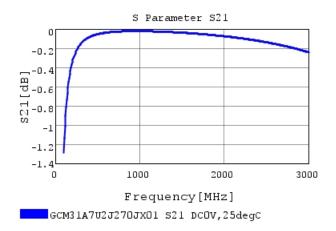

## Characteristic Data

The charts below may show another part number which shares its characteristics.