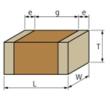

## Appearance & Shape

1 of 4

## Specifications

| Length                                             | 3.2±0.2mm      |
|----------------------------------------------------|----------------|
| Width                                              | 1.6±0.2mm      |
| Thickness                                          | 1.0+0/-0.3mm   |
| Capacitance                                        | 27pF ±5%       |
| Distance between external terminals g              | 1.5mm min.     |
| External terminal size e                           | 0.3mm min.     |
| Operating Temperature<br>Range                     | -55℃ to 125℃   |
| Rated Voltage                                      | 630Vdc         |
| Size code in inch(mm)                              | 1206 (3216M)   |
| тс                                                 | -750±120ppm/°C |
| Temperature characteristics<br>(complied standard) | U2J(EIA)       |
| Temperature range of temperature characteristics   | 25℃ to 125℃    |