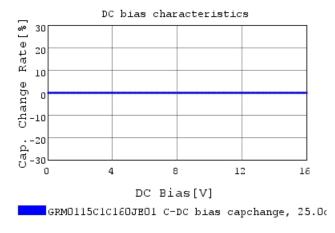

#### Characteristic Data

The charts below may show another part number which shares its characteristics.

GRMO115C1C16OJEO1 C-AC Voltage capchange, D(

3 of 4

1. This datasheet is downloaded from the website of Murata Manufacturing Co., Ltd. Therefore, it's specifications are subject to change or our products in it may be discontinued without advance notice. Please check with our sales representatives or product engineers before ordering.