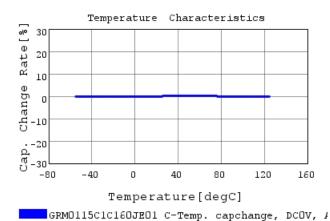

#### Characteristic Data

The charts below may show another part number which shares its characteristics.

GRMO115C1C16OJEO1 C-AC Voltage capchange, D(

3 of 4

1. This datasheet is downloaded from the website of Murata Manufacturing Co., Ltd. Therefore, it's specifications are subject to change or our products in it may be discontinued without advance notice. Please check with our sales representatives or product engineers before ordering.