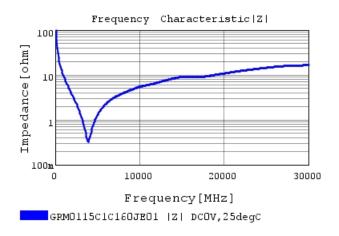

"#"at the end indicates the package specification code.

GRM0115C1C160JE01 S21 DCOV,25degC

4 of 4