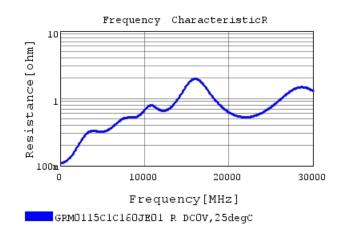

#### Characteristic Data

The charts below may show another part number which shares its characteristics.

GRMO115C1C16OJEO1 C-AC Voltage capchange, D(

3 of 4

1. This datasheet is downloaded from the website of Murata Manufacturing Co., Ltd. Therefore, it's specifications are subject to change or our products in it may be discontinued without advance notice. Please check with our sales representatives or product engineers before ordering.