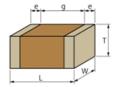

## Appearance & Shape

1 of 4

#### **Specifications**

| 0.25±0.013mm   |
|----------------|
| 0.125±0.013mm  |
| 0.125±0.013mm  |
| 16pF ±5%       |
| 0.05mm min.    |
| 0.05 to 0.1mm  |
| -55°C to 125°C |
| 16Vdc          |
| 008004 (0201M) |
| 0±30ppm/°C     |
| C0G(EIA)       |
| 25°C to 125°C  |
|                |