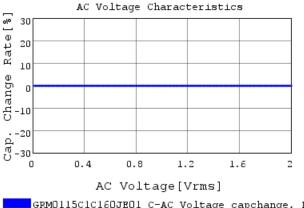

#### Characteristic Data

The charts below may show another part number which shares its characteristics.

GRMO115C1C16OJEO1 C-AC Voltage capchange, D(

3 of 4

1. This datasheet is downloaded from the website of Murata Manufacturing Co., Ltd. Therefore, it's specifications are subject to change or our products in it may be discontinued without advance notice. Please check with our sales representatives or product engineers before ordering.