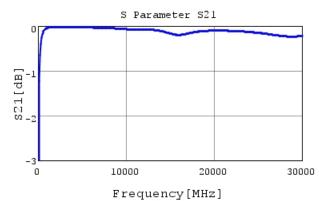

"#"at the end indicates the package specification code.

GRM0115C1C160JE01 S21 DCOV,25degC

4 of 4