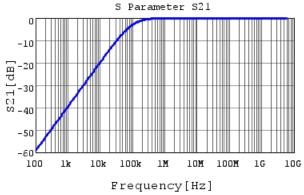

"#"at the end indicates the package specification code.

GRM011R60J223KE01 S21 DCOV,25degC

4 of 4