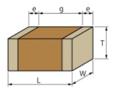

## Appearance & Shape

# **Specifications**

| Length                                           | 0.25±0.013mm   |
|--------------------------------------------------|----------------|
| Width                                            | 0.125±0.013mm  |
| Thickness                                        | 0.125±0.013mm  |
| Capacitance                                      | 22000pF ±10%   |
| Distance between external terminals g            | 0.05mm min.    |
| External terminal size e                         | 0.05 to 0.1mm  |
| Operating Temperature<br>Range                   | -55°C to 85°C  |
| Rated Voltage                                    | 6.3Vdc         |
| Size code in inch(mm)                            | 008004 (0201M) |
| Capacitance change rate                          | ±15.0%         |
| Temperature characteristics (complied standard)  | X5R(EIA)       |
| Temperature range of temperature characteristics | -55°C to 85°C  |
|                                                  |                |