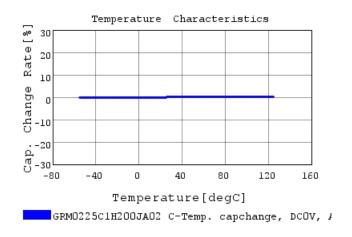

# Characteristic Data

GRM0225C1H200JA02#

The charts below may show another part number which shares its characteristics.

3 of 4