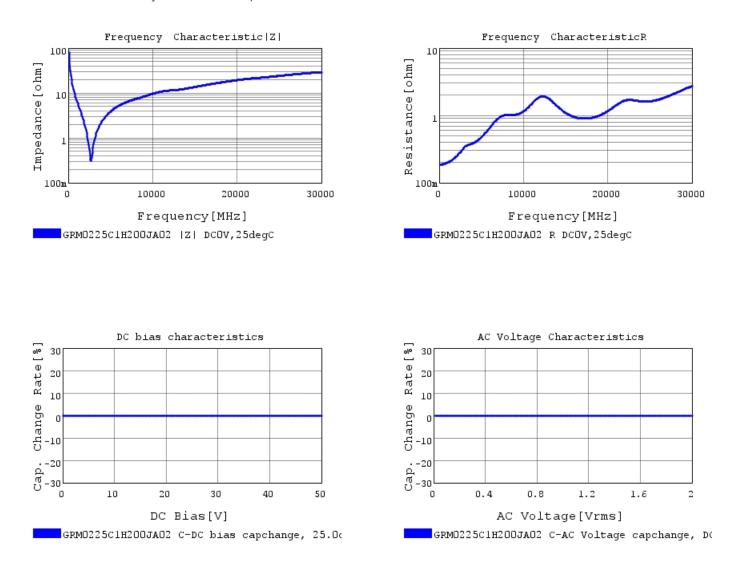

# Characteristic Data

GRM0225C1H200JA02#

The charts below may show another part number which shares its characteristics.

3 of 4