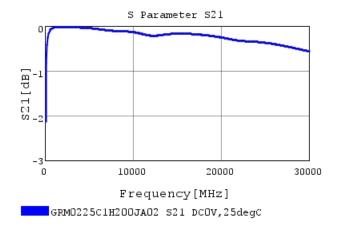

# Characteristic Data

GRM0225C1H200JA02#

The charts below may show another part number which shares its characteristics.

3 of 4