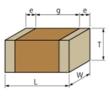

## Specifications

| Length                                             | 0.4±0.02mm     |
|----------------------------------------------------|----------------|
| Width                                              | 0.2±0.02mm     |
| Thickness                                          | 0.2±0.02mm     |
| Capacitance                                        | 20pF ±5%       |
| Distance between external terminals g              | 0.13mm min.    |
| External terminal size e                           | 0.07 to 0.14mm |
| Operating Temperature<br>Range                     | -55℃ to 125℃   |
| Rated Voltage                                      | 50Vdc          |
| Size code in inch(mm)                              | 01005 (0402M)  |
| TC                                                 | 0±30ppm/°C     |
| Temperature characteristics<br>(complied standard) | C0G(EIA)       |
| Temperature range of temperature characteristics   | 25℃ to 125℃    |