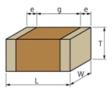

### Specifications

| Length                                             | 0.4±0.02mm     |
|----------------------------------------------------|----------------|
| Width                                              | 0.2±0.02mm     |
| Thickness                                          | 0.2±0.02mm     |
| Capacitance                                        | 6.1pF ±0.1pF   |
| Distance between external terminals g              | 0.13mm min.    |
| External terminal size e                           | 0.07 to 0.14mm |
| Operating Temperature<br>Range                     | -55℃ to 125℃   |
| Rated Voltage                                      | 50Vdc          |
| Size code in inch(mm)                              | 01005 (0402M)  |
| ТС                                                 | 0±30ppm/°C     |
| Temperature characteristics<br>(complied standard) | C0G(EIA)       |
| Temperature range of temperature characteristics   | 25℃ to 125℃    |