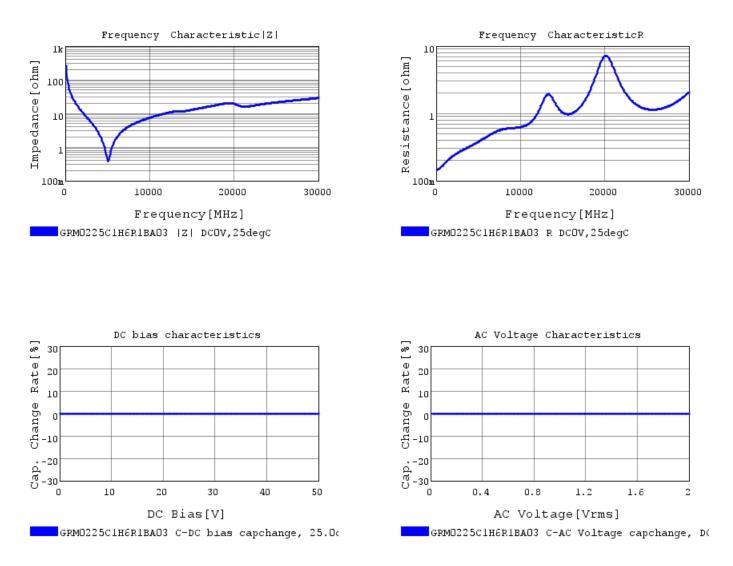

## Characteristic Data

The charts below may show another part number which shares its characteristics.