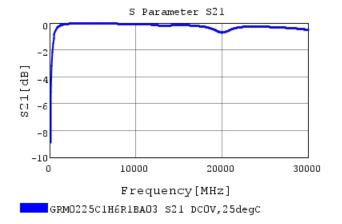

## Characteristic Data

The charts below may show another part number which shares its characteristics.