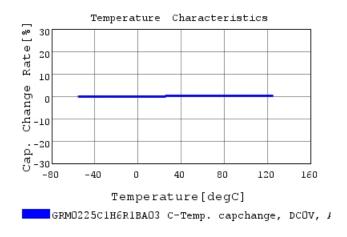

## Characteristic Data

The charts below may show another part number which shares its characteristics.