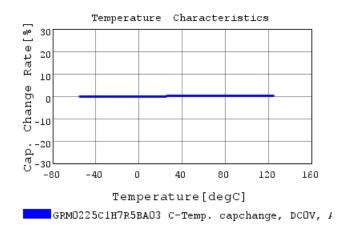

### Characteristic Data

The charts below may show another part number which shares its characteristics.

3 of 4