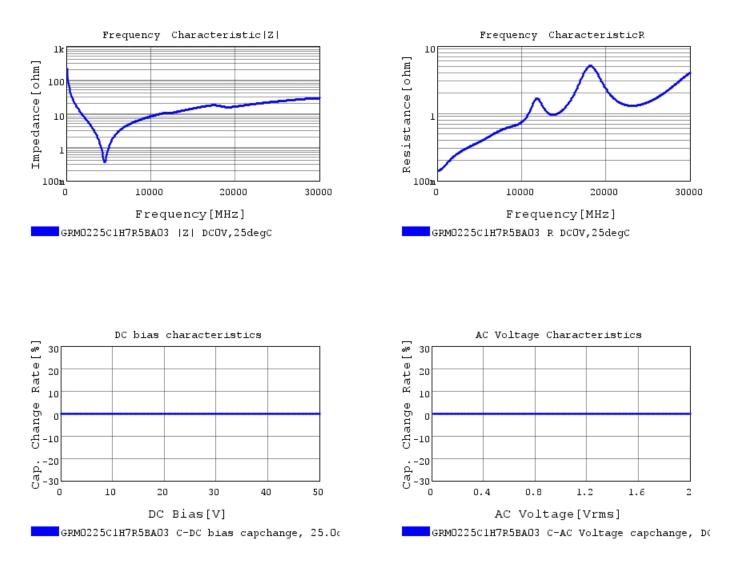

### Characteristic Data

The charts below may show another part number which shares its characteristics.

3 of 4