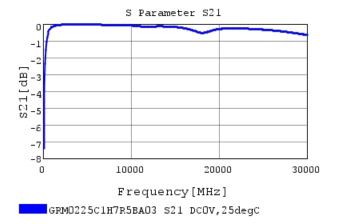

### Characteristic Data

The charts below may show another part number which shares its characteristics.

3 of 4