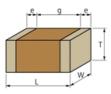

### Appearance & Shape

1 of 4

### Specifications

| Length                                           | 0.4±0.02mm     |
|--------------------------------------------------|----------------|
| Width                                            | 0.2±0.02mm     |
| Thickness                                        | 0.2±0.02mm     |
| Capacitance                                      | 7.5pF ±0.1pF   |
| Distance between external terminals g            | 0.13mm min.    |
| External terminal size e                         | 0.07 to 0.14mm |
| Operating Temperature<br>Range                   | -55℃ to 125℃   |
| Rated Voltage                                    | 50Vdc          |
| Size code in inch(mm)                            | 01005 (0402M)  |
| ТС                                               | 0±30ppm/°C     |
| Temperature characteristics (complied standard)  | C0G(EIA)       |
| Temperature range of temperature characteristics | 25℃ to 125℃    |