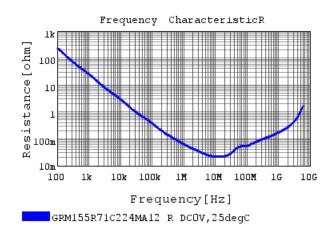

### Characteristic Data

The charts below may show another part number which shares its characteristics.

3 of 4