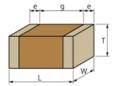

### Appearance & Shape

1 of 4

## **Specifications**

| 1.0±0.05mm     |
|----------------|
| 0.5±0.05mm     |
| 0.5±0.05mm     |
| 0.22µF ±20%    |
| 0.3mm min.     |
| 0.15 to 0.35mm |
| -55°C to 125°C |
| 16Vdc          |
| 0402 (1005M)   |
| ±15.0%         |
| X7R(EIA)       |
| -55°C to 125°C |
|                |