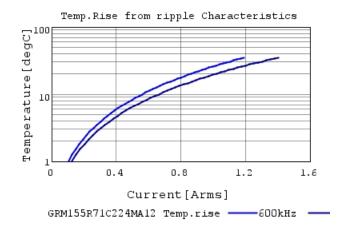

### Characteristic Data

The charts below may show another part number which shares its characteristics.

3 of 4