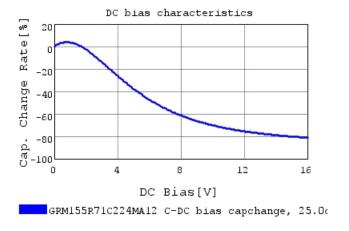

### Characteristic Data

The charts below may show another part number which shares its characteristics.

3 of 4