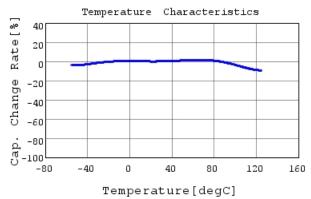

### Characteristic Data

The charts below may show another part number which shares its characteristics.

3 of 4

http://www.murata.com/en-sg/products/productdetail?partno=GRM155R71C224MA12%23

"#"at the end indicates the package specification code.

GRM155R71C224MA12 C-Temp. capchange, DCO.OV,

4 of 4