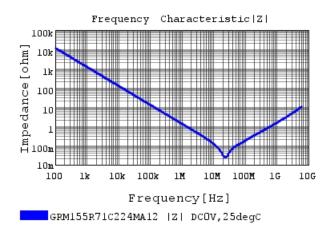

### Characteristic Data

The charts below may show another part number which shares its characteristics.

3 of 4