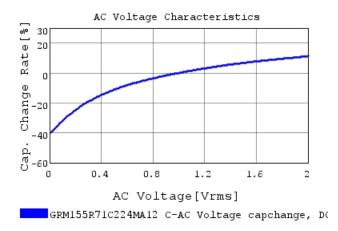

### Characteristic Data

The charts below may show another part number which shares its characteristics.

3 of 4