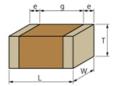

## Appearance & Shape

1 of 4

## **Specifications**

| Length                                           | 1.6±0.1mm      |
|--------------------------------------------------|----------------|
| Width                                            | 0.8±0.1mm      |
| Thickness                                        | 0.8±0.1mm      |
| Capacitance                                      | 0.47µF ±10%    |
| Distance between external terminals g            | 0.5mm min.     |
| External terminal size e                         | 0.2 to 0.5mm   |
| Operating Temperature<br>Range                   | -55°C to 125°C |
| Rated Voltage                                    | 16Vdc          |
| Size code in inch(mm)                            | 0603 (1608M)   |
| Capacitance change rate                          | ±15.0%         |
| Temperature characteristics (complied standard)  | X7R(EIA)       |
| Temperature range of temperature characteristics | -55°C to 125°C |