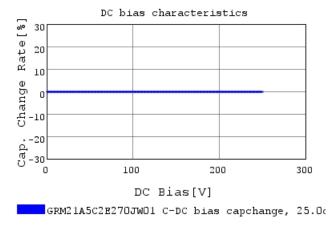

### Characteristic Data

The charts below may show another part number which shares its characteristics.

3 of 4