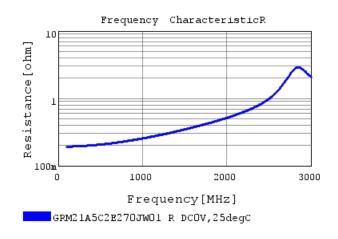

### Characteristic Data

The charts below may show another part number which shares its characteristics.

3 of 4