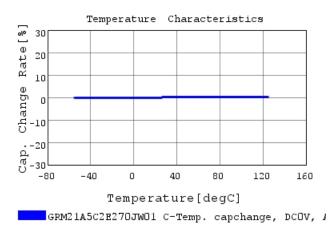

### Characteristic Data

The charts below may show another part number which shares its characteristics.

3 of 4