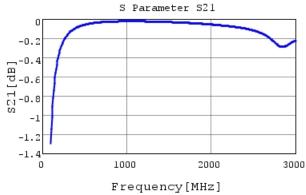

http://www.murata.com/en-sg/products/productdetail?partno=GRM21A5C2E270JW01%2

"#"at the end indicates the package specification code.

GRM21A5C2E27OJW01 S21 DCOV,25degC

4 of 4