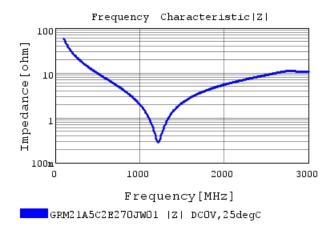

### Characteristic Data

The charts below may show another part number which shares its characteristics.

3 of 4