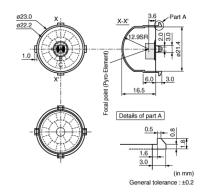

#### Appearance & Shape

## **Specifications**

| Material                       | High density polyethylene    |
|--------------------------------|------------------------------|
| Color                          | Natural(White)               |
| Operating Temperature<br>Range | -25°C to 60°C                |
| Storage Temperature Range      | -30°C to 80°C                |
| Detection area (deg.)          | Horizontal: 110 Vertical:120 |
| Number of lens segments        | 19                           |