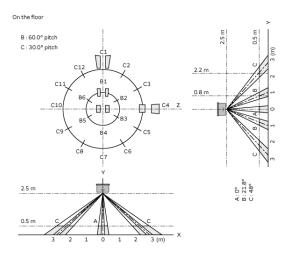

#### **Product Data**

\*Assembled with Murata sensor IRA-S2\*\* series

#### **Detection Pattern**

3 of 3