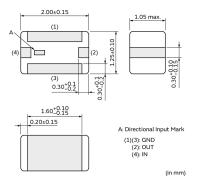

ity of the actual |
|                             | Product.                                                                                                                                                                                                                                                                                                                                               |
| Recommended<br>Applications | Consumer equipment,Industrial Equipment,Medical equipment [GHTF A/B],Mobile Electronics                                                                                                                                                                                                                                                                |



## Appearance & Shape





### Packaging Information

|  | Packaging | Specifications      | Standard<br>Packing<br>Quantity |
|--|-----------|---------------------|---------------------------------|
|  | -         | 180mm Embossed Tape | 4000                            |



### **Features**

Ultra-small, low-profiled, lightweight chip filters based on ceramic multilayer technology.

Extremely ultra-small band-bass filters.

- 1. Ultra-small, low-profiled, lightweight band-pass filters.
- 2. Absolutely no adjustment required.
- 3. Reflow solderable.
- 4. Available in tape and reel packagings for automatic mounting.

1 of 2

1. This datasheet is downloaded from the website of Murata Manufacturing Co., Ltd. Therefore, it's specifications are subject to change or our products in it may be discontinued without advan