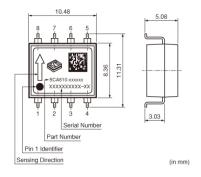

### Product Search Data Sheet

Note: This datasheet may be out of date.

Please download the latest datasheet of SCA630-EDCV1B from the official website of Murata Manufacturing Co., Ltd.

http://www.murata.com/en-us/products/productdetail?partno=SCA630-EDCV1B

## SCA630-EDCV1B











### Appearance & Shape







### **Packaging Information**

| Packaging |                     | Standard<br>Packing<br>Quantity |
|-----------|---------------------|---------------------------------|
| -1        | 330mm Embossed Tape | 100                             |

1 of 2

#### Attention

1.This datasheet is downloaded from the website of Murata Manufacturing Co., Ltd. Therefore, it's specifications are subject to change or our products in it may be discontinued without advance notice. Please check with our sales representatives or product engineers before ordering.

 $2. This \ data{sheet has only typical specifications because there is no \ space for \ detailed \ specifications.}$ 

Therefore, please review our product specifications or consult the approval sheet for product specifications before ordering.