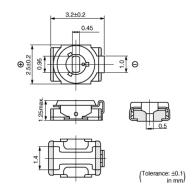

#### **Features**

- Small and thin size with external dimensions of 2.5(W)x3.2(L)x1.25max.(H)mm.
- 2. New shape of cover can improve the flux invasion compared with current products.
- 3. Improvement of the adhesion between rotor and stator leads to superior stability.
- 4. Unique construction with no plastic material provides superior soldering

heat resistance to maintain excellent characteristic performance after reflow soldering.