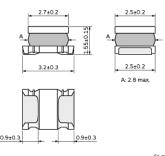

### Appearance & Shape

1 of 4

1. This datasheet is downloaded from the website of Murata Manufacturing Co., Ltd. Therefore, it's specifications are subject to change or our products in it may be discontinued without advance notice. Please check with our sales representatives or product engineers before ordering.

### **Specifications**

| L size                                                             | 3.2±0.3mm                                                   |
|--------------------------------------------------------------------|-------------------------------------------------------------|
| W size                                                             | 2.5±0.2mm                                                   |
| T size                                                             | 1.55±0.15mm                                                 |
| Size code inch (mm)                                                | 1210 (3225)                                                 |
| Inductance                                                         | 0.47µH±30%                                                  |
| Inductance Test Frequency                                          | 1MHz                                                        |
| Rated current (Isat) (Based on Inductance change)                  | 3400mA                                                      |
| Rated current (Itemp) (Based on Temperature rise)                  | 2550mA(Ambient temp.85°C)<br>1600mA(Ambient temp.<br>105°C) |
| Max. of DC resistance                                              | 0.036Ω                                                      |
| DC resistance                                                      | 0.030Ω±20%                                                  |
| Operating Temperature Range (Self-temperature rise is included)    | -40°C to 125°C                                              |
| Operating Temperature Range(Self-temperature rise is not included) | -40°C to 105°C                                              |
| Class of magnetic shield                                           | Shielded (Magnetic Resin)                                   |
| Self resonance frequency (min.)                                    | 100MHz                                                      |
| Brand                                                              | Murata                                                      |
| Series                                                             | LQH32PH_N0                                                  |