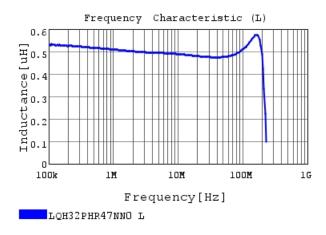

### Characteristic Data

The charts below may show another part number which shares its characteristics.

LQH32PHR47NNO Q

4 of 4