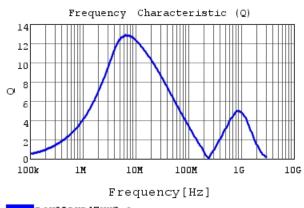

### Characteristic Data

The charts below may show another part number which shares its characteristics.

LQH32PHR47NNO Q

4 of 4