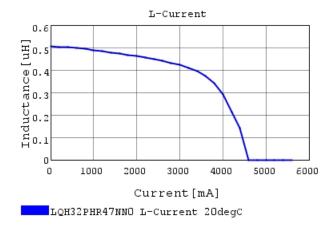

### **Specifications**

| L size                                                             | 3.2±0.3mm                                                   |
|--------------------------------------------------------------------|-------------------------------------------------------------|
| W size                                                             | 2.5±0.2mm                                                   |
| T size                                                             | 1.55±0.15mm                                                 |
| Size code inch (mm)                                                | 1210 (3225)                                                 |
| Inductance                                                         | 0.47µH±30%                                                  |
| Inductance Test Frequency                                          | 1MHz                                                        |
| Rated current (Isat) (Based on Inductance change)                  | 3400mA                                                      |
| Rated current (Itemp) (Based on Temperature rise)                  | 2550mA(Ambient temp.85°C)<br>1600mA(Ambient temp.<br>105°C) |
| Max. of DC resistance                                              | 0.036Ω                                                      |
| DC resistance                                                      | 0.030Ω±20%                                                  |
| Operating Temperature Range (Self-temperature rise is included)    | -40°C to 125°C                                              |
| Operating Temperature Range(Self-temperature rise is not included) | -40°C to 105°C                                              |
| Class of magnetic shield                                           | Shielded (Magnetic Resin)                                   |
| Self resonance frequency (min.)                                    | 100MHz                                                      |
| Brand                                                              | Murata                                                      |
| Series                                                             | LQH32PH_N0                                                  |

### Characteristic Data

The charts below may show another part number which shares its characteristics.

LQH32PHR47NNO Q

4 of 4