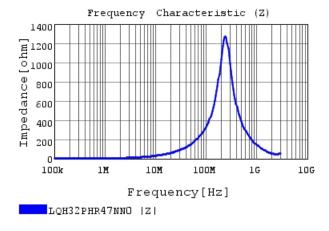

### Characteristic Data

The charts below may show another part number which shares its characteristics.

LQH32PHR47NNO Q

4 of 4