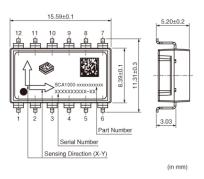

### Product Search Data Sheet

Note: This datasheet may be out of date.

Please download the latest datasheet of SCA1000-N1000070 from the official website of Murata Manufacturing Co., Ltd.

http://www.murata.com/en-us/products/productdetail?partno=SCA1000-N1000070

## SCA1000-N1000070









### Appearance & Shape







## **Packaging Information**

| Packaging | Specifications      | Standard<br>Packing<br>Quantity |
|-----------|---------------------|---------------------------------|
| -1        | 330mm Embossed Tape | 100                             |

1 of 2

#### Attention

1. This datasheet is downloaded from the website of Murata Manufacturing Co., Ltd. Therefore, it's specifications are subject to change or our products in it may be discontinued without advance notice. Please check with our sales representatives or product engineers before ordering.

2. This datasheet has only typical specifications because there is no space for detailed specifications.

Therefore, please review our product specifications or consult the approval sheet for product specifications before ordering.





# SCA1000