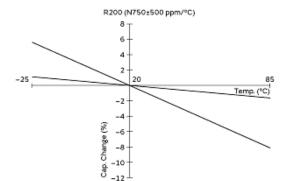

## **Specifications**

| Shape                          | SMD                    |
|--------------------------------|------------------------|
| Operating Temperature<br>Range | -25°C to 85°C          |
| Thickness                      | 1.25mm                 |
| Thickness Tolerance            | max.                   |
| Rated Voltage                  | 25Vdc                  |
| Cmin.(max.)                    | 4.5pF                  |
| Cmax.                          | 20pF                   |
| Cmax. Tolerance                | +100/-0%               |
| Adjustment Direction           | Тор                    |
| тс                             | N750±500ppm/°C         |
| Q                              | 500min. at 1MHz, Cmax. |
| Withstanding Voltage           | 55Vdc                  |
| Insulation Resistance(min.)    | 10000ΜΩ                |
| Torque                         | 0.7 to 4.9mNm          |
| Mass                           | 0.032g                 |

# **Product Data**

Constructions

Frequency Characteristics

Temp. Coeff. Characteristics

3 of 3

1. This datasheet is downloaded from the website of Murata Manufacturing Co., Ltd. Therefore, it's specifications are subject to change or our products in it may be discontinued without advance notice. Please check with our sales representatives or product engineers before ordering.