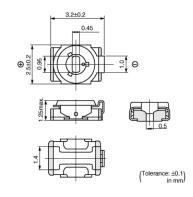

## Appearance & Shape

### **Features**

- Small and thin size with external dimensions of 2.5(W)x3.2(L)x1.25max.(H)mm.
- 2. New shape of cover can improve the flux invasion compared with current products.
- 3. Improvement of the adhesion between rotor and stator leads to superior stability.
- 4. Unique construction with no plastic material provides superior soldering