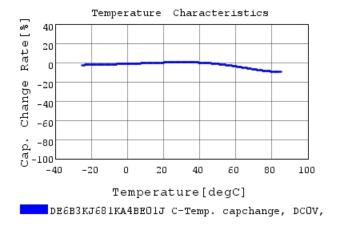

### Characteristic Data

The charts below may show another part number which shares its characteristics.