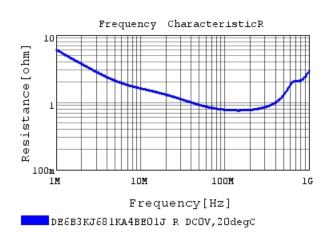

### Characteristic Data

The charts below may show another part number which shares its characteristics.