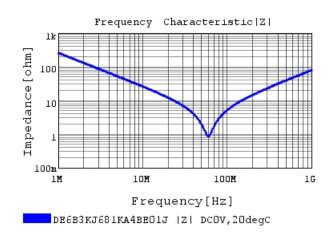

### Characteristic Data

The charts below may show another part number which shares its characteristics.