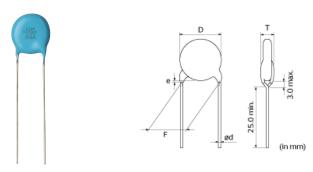

### Appearance & Shape

Note: If you have not downloaded this document from our official website, please note that the information provided may not be the most current.

Please download the latest datasheet of DE6B3KJ681KA4BE01J from the official website of Murata

http://www.murata.com/en-us/products/productdetail?partno=DE6B3KJ681KA4BE01J

| L size or Outer diameter D                       | 9.0mm max.             |
|--------------------------------------------------|------------------------|
| T size                                           | 6.0mm max.             |
| Lead spacing F                                   | 10.0±1.0mm             |
| Lead diameter d                                  | 0.6±0.05mm             |
| Paint dripping e                                 | Up to the end of crimp |
| Capacitance                                      | 680pF ±10%             |
| Rated voltage                                    | 300Vac(r.m.s.)         |
| Temperature characteristics                      | B(JIS)                 |
| Capacitance change rate                          | ±10%                   |
| Temperature range of temperature characteristics | -25°C to 85°C          |
| Operating Temperature<br>Range                   | -40°C to 125°C         |