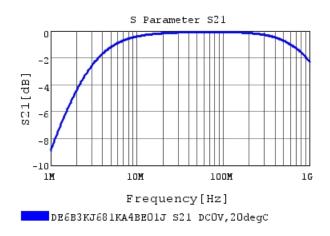

### Characteristic Data

The charts below may show another part number which shares its characteristics.