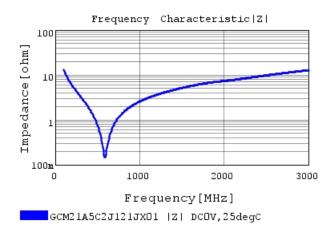

### Characteristic Data

The charts below may show another part number which shares its characteristics.

3 of 4