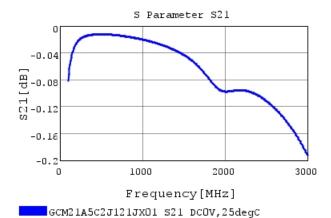

### Characteristic Data

The charts below may show another part number which shares its characteristics.

3 of 4