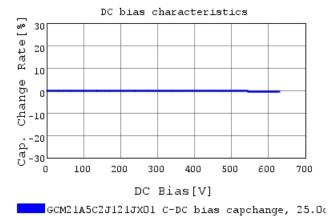

### Characteristic Data

The charts below may show another part number which shares its characteristics.

3 of 4