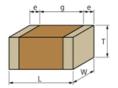

### Appearance & Shape

1 of 4

1. This datasheet is downloaded from the website of Murata Manufacturing Co., Ltd. Therefore, it's specifications are subject to change or our products in it may be discontinued without advance notice. Please check with our sales representatives or product engineers before ordering.

### **Specifications**

| Length                                           | 2.0±0.2mm      |
|--------------------------------------------------|----------------|
| Width                                            | 1.25±0.2mm     |
| Thickness                                        | 1.0+0/-0.3mm   |
| Capacitance                                      | 120pF ±5%      |
| Distance between external terminals g            | 0.7mm min.     |
| External terminal size e                         | 0.3mm min.     |
| Operating Temperature<br>Range                   | -55°C to 125°C |
| Rated Voltage                                    | 630Vdc         |
| Size code in inch(mm)                            | 0805 (2012M)   |
| TC                                               | 0±30ppm/°C     |
| Temperature characteristics (complied standard)  | C0G(EIA)       |
| Temperature range of temperature characteristics | 25°C to 125°C  |