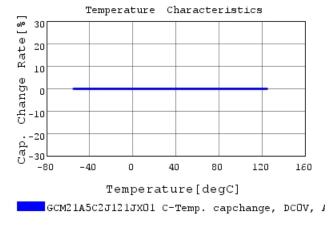

### Characteristic Data

The charts below may show another part number which shares its characteristics.

3 of 4