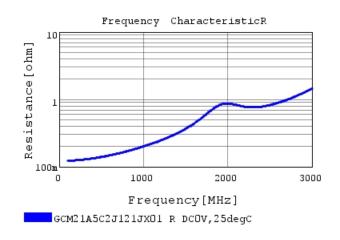

### Characteristic Data

The charts below may show another part number which shares its characteristics.

3 of 4