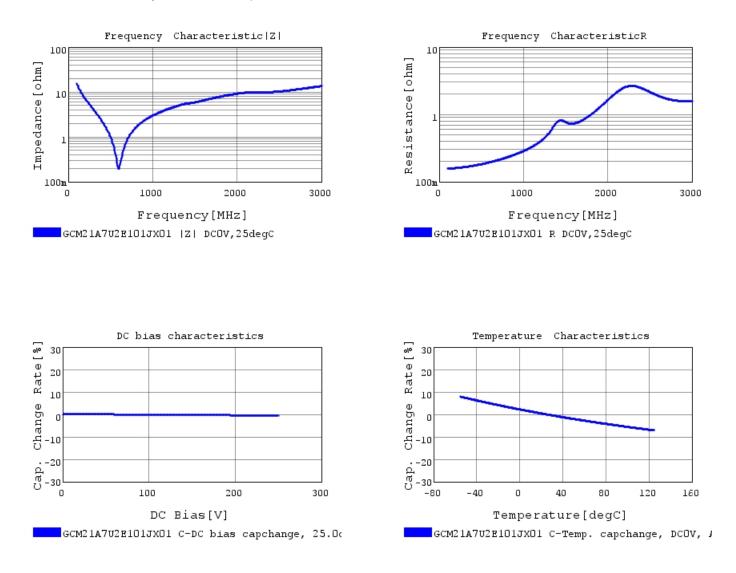

### Characteristic Data

GCM21A7U2E101JX01#

The charts below may show another part number which shares its characteristics.

3 of 4