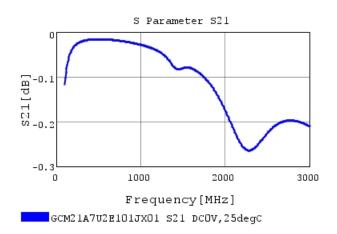

### Characteristic Data

GCM21A7U2E101JX01#

The charts below may show another part number which shares its characteristics.

3 of 4