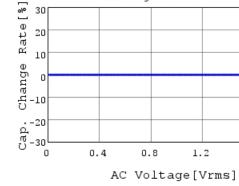

### Characteristic Data

The charts below may show another part number which shares its characteristics.

GCM3195C2A682JA16 C-DC bias capchange, 25.0c

GCM3195C2A682JA16 C-AC Voltage capchange, D(

1.6

2

AC Voltage Characteristics