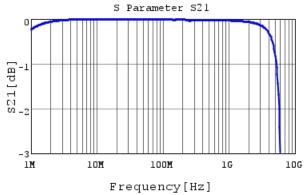

http://www.murata.com/en-us/products/productdetail?partno=GCM3195C2A682JA16%23

"#"at the end indicates the package specification code.

GCM3195C2A682JA16 S21 DCOV,25degC

4 of 4