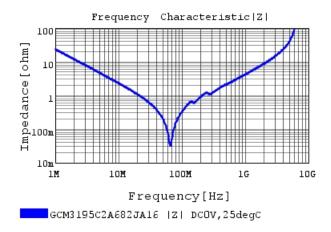

### Characteristic Data

The charts below may show another part number which shares its characteristics.

GCM3195C2A682JA16 C-DC bias capchange, 25.0c

GCM3195C2A682JA16 C-AC Voltage capchange, D(

1.6

2

AC Voltage Characteristics

http://www.murata.com/en-us/products/productdetail?partno=GCM3195C2A682JA16%23

"#"at the end indicates the package specification code.

GCM3195C2A682JA16 S21 DCOV,25degC

4 of 4