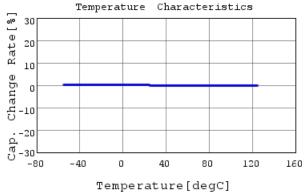

### Characteristic Data

The charts below may show another part number which shares its characteristics.

GCM3195C2A682JA16 C-DC bias capchange, 25.0c

GCM3195C2A682JA16 C-AC Voltage capchange, D(

1.6

2

AC Voltage Characteristics