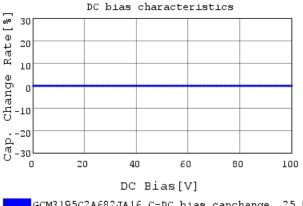

### Characteristic Data

The charts below may show another part number which shares its characteristics.

GCM3195C2A682JA16 C-DC bias capchange, 25.0c

GCM3195C2A682JA16 C-AC Voltage capchange, D(

1.6

2

AC Voltage Characteristics