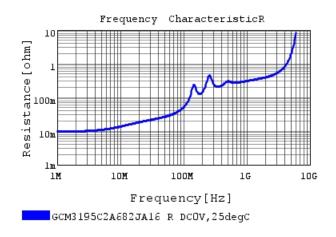

### Characteristic Data

The charts below may show another part number which shares its characteristics.

GCM3195C2A682JA16 C-DC bias capchange, 25.0c

GCM3195C2A682JA16 C-AC Voltage capchange, D(

1.6

2

AC Voltage Characteristics

http://www.murata.com/en-us/products/productdetail?partno=GCM3195C2A682JA16%23

"#"at the end indicates the package specification code.

GCM3195C2A682JA16 S21 DCOV,25degC

4 of 4