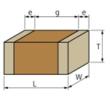

## Specifications

| Length                                             | 3.2±0.2mm    |
|----------------------------------------------------|--------------|
| Width                                              | 1.6±0.2mm    |
| Thickness                                          | 1.0+0/-0.3mm |
| Capacitance                                        | 22pF ±5%     |
| Distance between external terminals g              | 1.5mm min.   |
| External terminal size e                           | 0.3mm min.   |
| Operating Temperature<br>Range                     | -55℃ to 125℃ |
| Rated Voltage                                      | 1000Vdc      |
| Size code in inch(mm)                              | 1206 (3216M) |
| TC                                                 | 0±30ppm/°C   |
| Temperature characteristics<br>(complied standard) | C0G(EIA)     |
| Temperature range of temperature characteristics   | 25℃ to 125℃  |