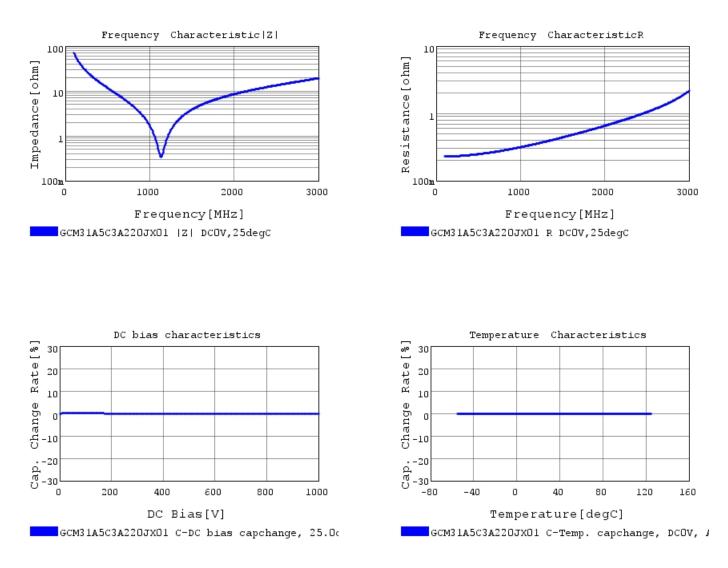

## Characteristic Data

The charts below may show another part number which shares its characteristics.