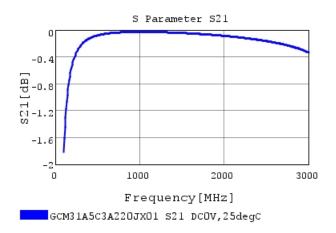

## Characteristic Data

The charts below may show another part number which shares its characteristics.