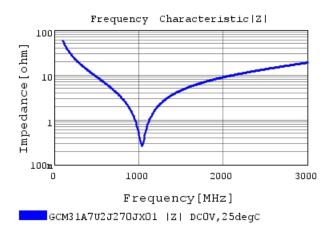

### Characteristic Data

GCM31A7U2J270JX01#

The charts below may show another part number which shares its characteristics.

3 of 4

1. This datasheet is downloaded from the website of Murata Manufacturing Co., Ltd. Therefore, it's specifications are subject to change or our products in it may be discontinued without advance notice. Please check with our sales representatives or product engineers before ordering.