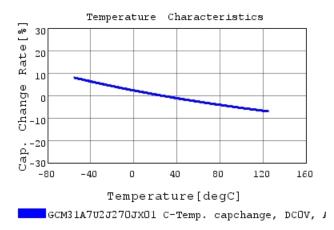

### Characteristic Data

GCM31A7U2J270JX01#

The charts below may show another part number which shares its characteristics.

3 of 4

1. This datasheet is downloaded from the website of Murata Manufacturing Co., Ltd. Therefore, it's specifications are subject to change or our products in it may be discontinued without advance notice. Please check with our sales representatives or product engineers before ordering.

2. This datasheet has only typical specifications because there is no space for detailed specifications.

Therefore, please review our product specifications or consult the approval sheet for product specifications before ordering