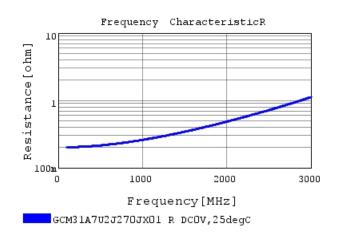

### Characteristic Data

GCM31A7U2J270JX01#

The charts below may show another part number which shares its characteristics.

3 of 4

1. This datasheet is downloaded from the website of Murata Manufacturing Co., Ltd. Therefore, it's specifications are subject to change or our products in it may be discontinued without advance notice. Please check with our sales representatives or product engineers before ordering.

2. This datasheet has only typical specifications because there is no space for detailed specifications.

Therefore, please review our product specifications or consult the approval sheet for product specifications before ordering