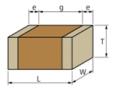

## Appearance & Shape

1 of 4

## **Specifications**

| Length                                           | 3.2±0.2mm      |
|--------------------------------------------------|----------------|
| Width                                            | 1.6±0.2mm      |
| Thickness                                        | 1.0+0/-0.3mm   |
| Capacitance                                      | 27pF ±5%       |
| Distance between external terminals g            | 1.5mm min.     |
| External terminal size e                         | 0.3mm min.     |
| Operating Temperature<br>Range                   | -55°C to 125°C |
| Rated Voltage                                    | 630Vdc         |
| Size code in inch(mm)                            | 1206 (3216M)   |
| TC                                               | -750±120ppm/°C |
| Temperature characteristics (complied standard)  | U2J(EIA)       |
| Temperature range of temperature characteristics | 25°C to 125°C  |