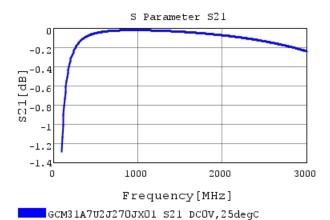

### Characteristic Data

GCM31A7U2J270JX01#

The charts below may show another part number which shares its characteristics.

3 of 4

1. This datasheet is downloaded from the website of Murata Manufacturing Co., Ltd. Therefore, it's specifications are subject to change or our products in it may be discontinued without advance notice. Please check with our sales representatives or product engineers before ordering.

2. This datasheet has only typical specifications because there is no space for detailed specifications.

Therefore, please review our product specifications or consult the approval sheet for product specifications before ordering