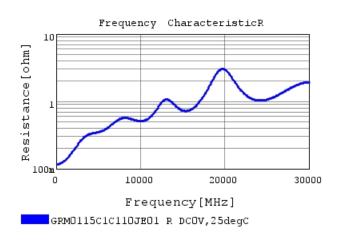

#### Characteristic Data

GRM0115C1C110JE01#

The charts below may show another part number which shares its characteristics.

GRMO115C1C110JEO1 C-AC Voltage capchange, D(

3 of 4

1. This datasheet is downloaded from the website of Murata Manufacturing Co., Ltd. Therefore, it's specifications are subject to change or our products in it may be discontinued without advance notice. Please check with our sales representatives or product engineers before ordering.