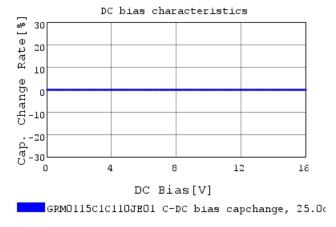

#### Characteristic Data

GRM0115C1C110JE01#

The charts below may show another part number which shares its characteristics.

GRMO115C1C110JEO1 C-AC Voltage capchange, D(

3 of 4

1. This datasheet is downloaded from the website of Murata Manufacturing Co., Ltd. Therefore, it's specifications are subject to change or our products in it may be discontinued without advance notice. Please check with our sales representatives or product engineers before ordering.