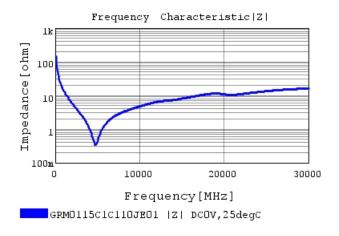

#### Characteristic Data

GRM0115C1C110JE01#

The charts below may show another part number which shares its characteristics.

GRMO115C1C110JEO1 C-AC Voltage capchange, D(

3 of 4

1. This datasheet is downloaded from the website of Murata Manufacturing Co., Ltd. Therefore, it's specifications are subject to change or our products in it may be discontinued without advance notice. Please check with our sales representatives or product engineers before ordering.