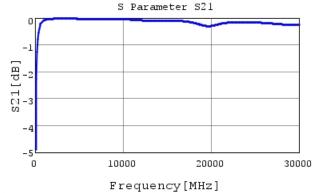

"#"at the end indicates the package specification code.

GRMO115C1C110JE01 C-Temp. capchange, DCOV, 1

GRM0115C1C110JE01 S21 DC0V,25degC

4 of 4