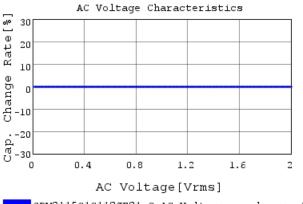

#### Characteristic Data

GRM0115C1C110JE01#

The charts below may show another part number which shares its characteristics.

GRMO115C1C110JEO1 C-AC Voltage capchange, D(

3 of 4

1. This datasheet is downloaded from the website of Murata Manufacturing Co., Ltd. Therefore, it's specifications are subject to change or our products in it may be discontinued without advance notice. Please check with our sales representatives or product engineers before ordering.