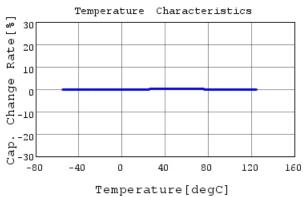

"#"at the end indicates the package specification code.

GRMO115C1C110JE01 C-Temp. capchange, DCOV, 1

GRM0115C1C110JE01 S21 DC0V,25degC

4 of 4