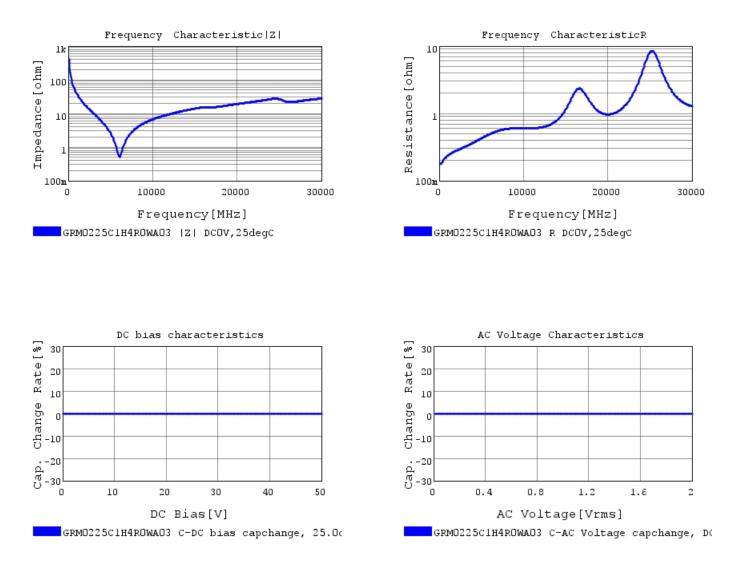

## Characteristic Data

The charts below may show another part number which shares its characteristics.

3 of 4