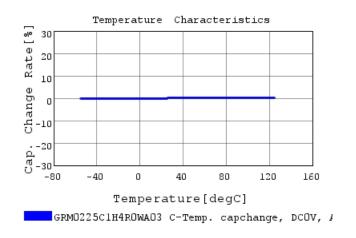

## Characteristic Data

The charts below may show another part number which shares its characteristics.

3 of 4