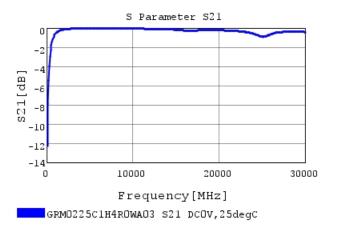

## Characteristic Data

The charts below may show another part number which shares its characteristics.

3 of 4