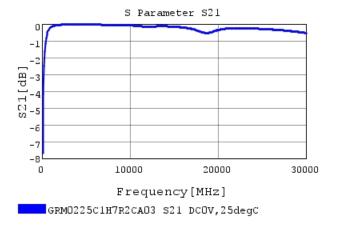

### Characteristic Data

The charts below may show another part number which shares its characteristics.