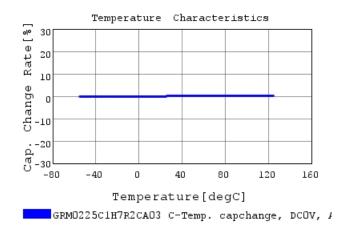

### Characteristic Data

The charts below may show another part number which shares its characteristics.