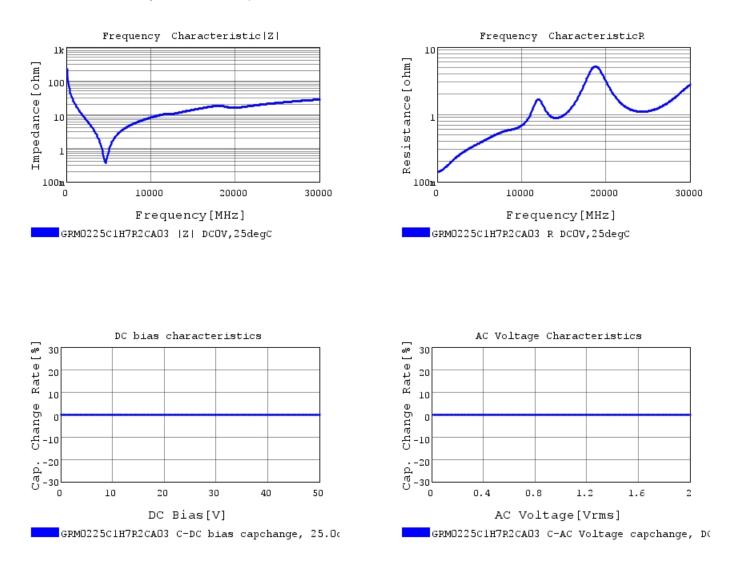

### Characteristic Data

The charts below may show another part number which shares its characteristics.