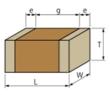

### Appearance & Shape

1 of 4

### Specifications

| Length                                             | 0.4±0.02mm     |
|----------------------------------------------------|----------------|
| Width                                              | 0.2±0.02mm     |
| Thickness                                          | 0.2±0.02mm     |
| Capacitance                                        | 7.2pF ±0.25pF  |
| Distance between external terminals g              | 0.13mm min.    |
| External terminal size e                           | 0.07 to 0.14mm |
| Operating Temperature<br>Range                     | -55℃ to 125℃   |
| Rated Voltage                                      | 50Vdc          |
| Size code in inch(mm)                              | 01005 (0402M)  |
| TC                                                 | 0±30ppm/°C     |
| Temperature characteristics<br>(complied standard) | C0G(EIA)       |
| Temperature range of temperature characteristics   | 25℃ to 125℃    |