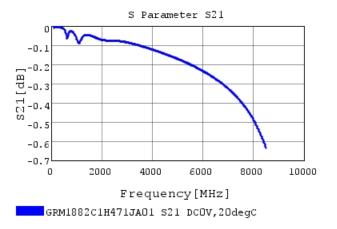

# Characteristic Data

GRM1882C1H471JA01#

The charts below may show another part number which shares its characteristics.