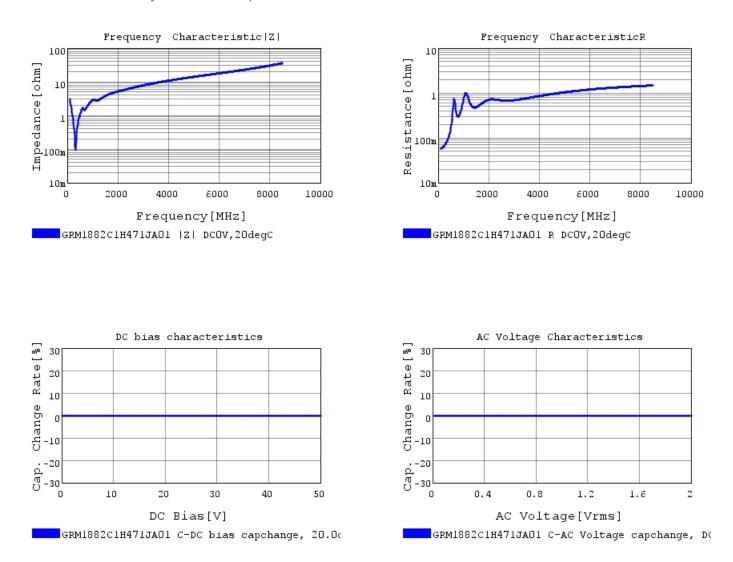

# Characteristic Data

GRM1882C1H471JA01#

The charts below may show another part number which shares its characteristics.