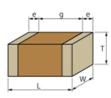

## Appearance & Shape

1 of 4

# Specifications

| Length                                             | 1.6±0.1mm     |
|----------------------------------------------------|---------------|
| Width                                              | 0.8±0.1mm     |
| Thickness                                          | 0.8±0.1mm     |
| Capacitance                                        | 470pF ±5%     |
| Distance between external terminals g              | 0.5mm min.    |
| External terminal size e                           | 0.2 to 0.5mm  |
| Operating Temperature<br>Range                     | -55℃ to 125℃  |
| Rated Voltage                                      | 50Vdc         |
| Size code in inch(mm)                              | 0603 (1608M)  |
| TC                                                 | 0±60ppm/°C    |
| Temperature characteristics<br>(complied standard) | CH(JIS)       |
| Temperature range of temperature characteristics   | 20°C to 125°C |