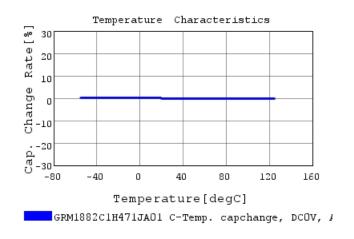

# Characteristic Data

GRM1882C1H471JA01#

The charts below may show another part number which shares its characteristics.