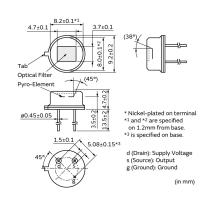

# Appearance & Shape

1 of 3

# **Specifications**

| Shape                          | Lead                        |
|--------------------------------|-----------------------------|
| Dimensions                     | TO-5(φ9.2x4.7mm)            |
| Output Type                    | Analog                      |
| Electrode                      | (2.3(gap0.3)x1.0mm)x2       |
| Responsivity(typ.)             | 7.0mV                       |
| Supply Voltage Range           | 2V to 15V                   |
| Field of View                  | theta1=38deg.,theta2=45deg. |
| Operating Temperature<br>Range | -40°C to 70°C               |
| Storage Temperature Range      | -40°C to 85°C               |