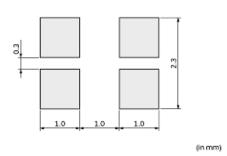

### Pyroelectric Elements(Electrode Dimension)

# **Specifications**

| Shape                          | Lead                        |
|--------------------------------|-----------------------------|
| Dimensions                     | TO-5(φ9.2x4.7mm)            |
| Output Type                    | Analog                      |
| Electrode                      | (2.3(gap0.3)x1.0mm)x2       |
| Responsivity(typ.)             | 7.0mV                       |
| Supply Voltage Range           | 2V to 15V                   |
| Field of View                  | theta1=38deg.,theta2=45deg. |
| Operating Temperature<br>Range | -40°C to 70°C               |
| Storage Temperature Range      | -40°C to 85°C               |