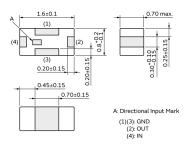

lity of the actual |
|                             | Product.                                                                                                                                                                                                                                                                                                                                               |
| Recommended<br>Applications | Consumer equipment,Industrial Equipment,Medical equipment [GHTF A/B],Mobile Electronics                                                                                                                                                                                                                                                                |



# Appearance & Shape



(in mm)



## Packaging Information

| Packaging | Specifications   | Standard<br>Packing<br>Quantity |
|-----------|------------------|---------------------------------|
| -         | 180mm Paper Tape | 4000                            |



### **Features**

Ultra-small, low-profiled, lightweight chip filters based on ceramic multilayer technology.

Extremely ultra-small band-bass filters.

- 1. Ultra-small, low-profiled, lightweight band-pass filters.
- 2. Absolutely no adjustment required.
- 3. Reflow solderable.
- 4. Available in tape and reel packagings for automatic mounting.

1 of 2

1. This datasheet is downloaded from the website of Murata Manufacturing Co., Ltd. Therefore, it's specifications are subject to change or our products in it may be discontinued without advance notice.