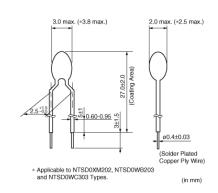

| Applications             | these "Precautions for use."               |  |
| Specific<br>Applications | Industrial Equipment                       |  |
|                          | Please refer to Our Website and            |  |
|                          | specifications, etc. for information about |  |
|                          | the performance, functions, quality,       |  |
|                          | management, and safety required for        |  |
|                          | the above applications, and use            |  |
|                          | Products after confirming the              |  |
|                          | performance and reliability of the actual  |  |
|                          | Product.                                   |  |



### Appearance & Shape







### Packaging Information

| Packaging | Specifications | Standard<br>Packing<br>Quantity |
|-----------|----------------|---------------------------------|
| В0        | Bulk(Bag)      | 500                             |



### **Features**

- 1. Electric insulation on lead wire
- 2. Excellent bending resistance due to suitable hardness of surface coating
- 3. Easy handling due to most suitable hardness of surface of coating
- 4. +/-1% of resistance and B-Constant tolerance is realized due to uniform thickness by the precise sheet forming method.

1 of 3

- 1. This datasheet is downloaded from the website of Murata Manufacturing Co., Ltd. Therefore, it's specifications are subject to change or our products in it may be discontinued without advance notice. Please check with our sales r