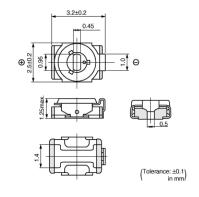

### Appearance & Shape

#### **Features**

- 1. Small and thin size with external dimensions of 2.5(W)x3.2(L)x1.25max.(H)mm.
- 2. New shape of cover can improve the flux invasion compared with current products.
- 3. Improvement of the adhesion between rotor and stator leads to superior stability.
- 4. Unique construction with no plastic material provides superior soldering

heat resistance to maintain excellent characteristic performance after reflow soldering.