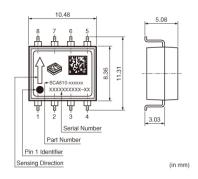

# SCA610-E23H1A

Note: This datasheet may be out of date.

Please download the latest datasheet of SCA610-E23H1A from the official website of Murata Manufacturing Co., Ltd.

http://www.murata.com/en/products/productdetail?partno=SCA610-E23H1A









## Appearance & Shape







## **Packaging Information**

| Packaging | Specifications      | Standard<br>Packing<br>Quantity |
|-----------|---------------------|---------------------------------|
| -1        | 330mm Embossed Tape | 100                             |

1 of 2

#### Attention

1. This datasheet is downloaded from the website of Murata Manufacturing Co., Ltd. Therefore, it's specifications are subject to change or our products in it may be discontinued without advance notice. Please check with our sales representatives or product engineers before ordering.

2. This datasheet has only typical specifications because there is no space for detailed specifications.

Therefore, please review our product specifications or consult the approval sheet for product specifications before ordering.





# SCA610-