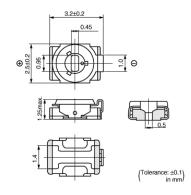

### Appearance & Shape

### **Features**

- 1. Small and thin size with external dimensions of 2.5(W)x3.2(L)x1.25max.(H)mm.
- 2. New shape of cover can improve the flux invasion compared with current products.
- 3. Improvement of the adhesion between rotor and stator leads to superior stability.
- 4. Unique construction with no plastic material provides superior soldering