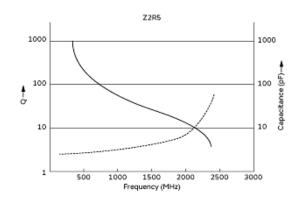

### Constructions

Frequency Characteristics

Temp. Coeff. Characteristics

3 of 3

1. This datasheet is downloaded from the website of Murata Manufacturing Co., Ltd. Therefore, it's specifications are subject to change or our products in it may be discontinued without advance notice. Please check with our sales representatives or product engineers before ordering.

# **Specifications**

| Shape                          | SMD                      |
|--------------------------------|--------------------------|
| Operating Temperature<br>Range | -25°C to 85°C            |
| Thickness                      | 1.25mm                   |
| Thickness Tolerance            | max.                     |
| Rated Voltage                  | 25Vdc                    |
| Cmin.(max.)                    | 1pF                      |
| Cmax.                          | 2.5pF                    |
| Cmax. Tolerance                | +100/-0%                 |
| Adjustment Direction           | Тор                      |
| тс                             | NP0±300ppm/°C            |
| Q                              | 200min. at 200MHz, Cmax. |
| Withstanding Voltage           | 55Vdc                    |
| Insulation Resistance(min.)    | 10000ΜΩ                  |
| Torque                         | 0.7 to 4.9mNm            |
| Mass                           | 0.032g                   |